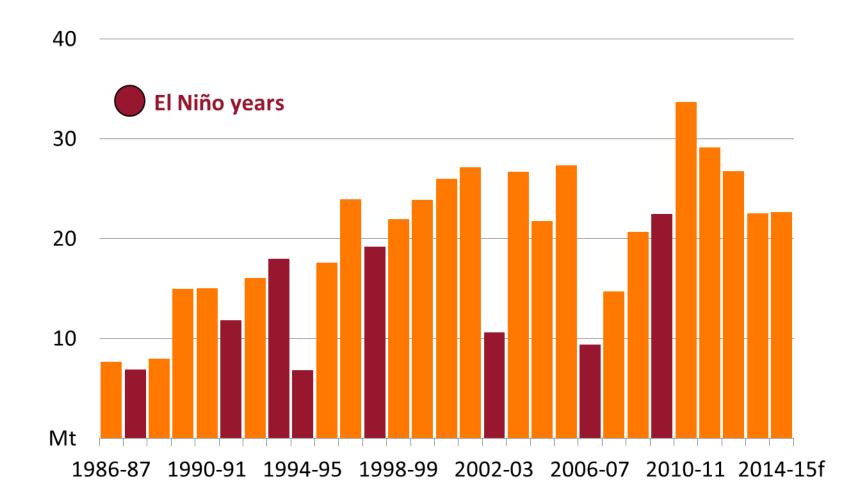

#### Impact of El Niño on crop production Winter crop production in eastern Australia