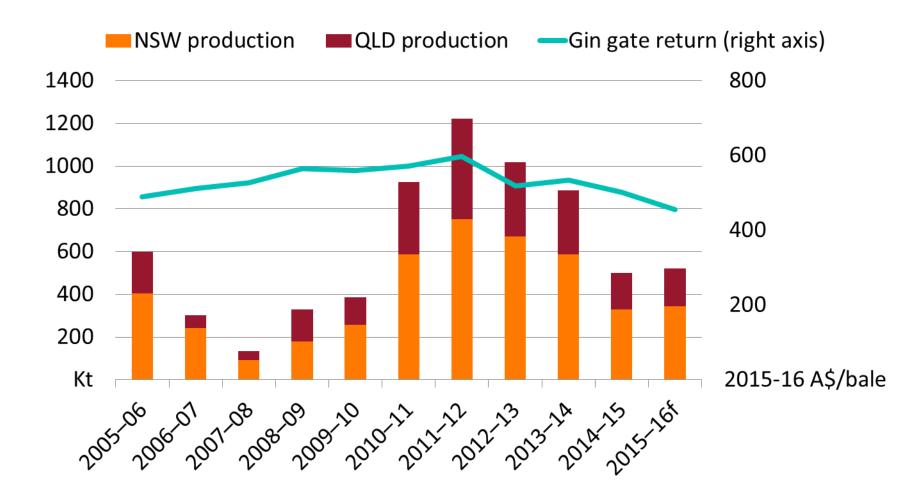

Australian Government

**Department of Agriculture, Fisheries and Forestry** ABARES



# Queensland commodity outlook

#### Caroline Gunning-Trant

Australian Bureau of Agricultural and Resource Economics and Sciences

29 July 2015



# Value of selected agricultural commodities



Fitzroy Region, 2012-13



Total GVP \$1 billion



# Real farm cash income, beef industry average per farm





### Australian beef cattle











#### Live cattle exports 11 months to May







#### Real farm cash income, grains industry average per farm



#### Lower layer soil moisture 13-19 July 2015







#### Upper layer soil moisture 13-19 July 2015



### Australian winter crop





### Australian cotton production





## Further information

- Agricultural Commodities
- Australian Crop Report
- About my region
- Agricultural Commodity Statistics

all available on the ABARES website



#### www.agriculture.gov.au/abares



#### QLD sugar production



# Value of selected agricultural commodities

Agricultural industries of the Fitzroy region









#### Impact of El Niño on crop production Winter crop production in eastern Australia





#### Indonesia Urban population to grow strongly



#### Indonesian food consumption









- Land availability
- Land degradation
- Land tenure
- Fertiliser use
- Farm labour and mechanisation
- Infrastructure
- Water availability
- Feed availability
- Productivity



### Trade of selected agrifood commodities, Indonesia