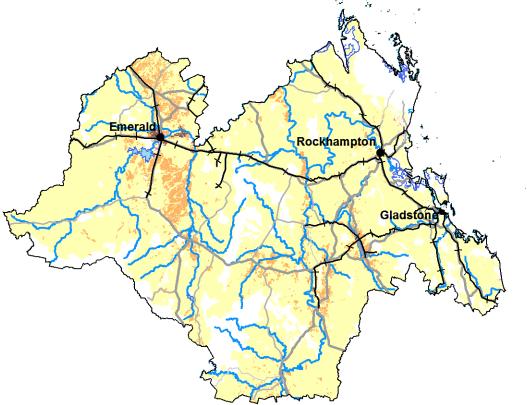

# Value of selected agricultural commodities

Fitzroy Region, 2012-13

Total GVP \$1 billion

# Value of selected agricultural commodities

Agricultural industries of the Fitzroy region