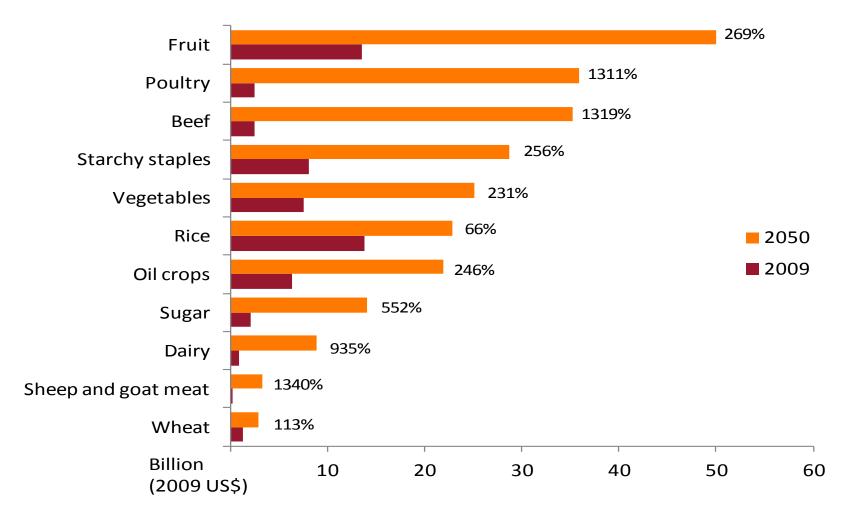

#### Indonesian food consumption

- Land availability
- Land degradation
- Land tenure
- Fertiliser use
- Farm labour and mechanisation
- Infrastructure
- Water availability
- Feed availability
- Productivity