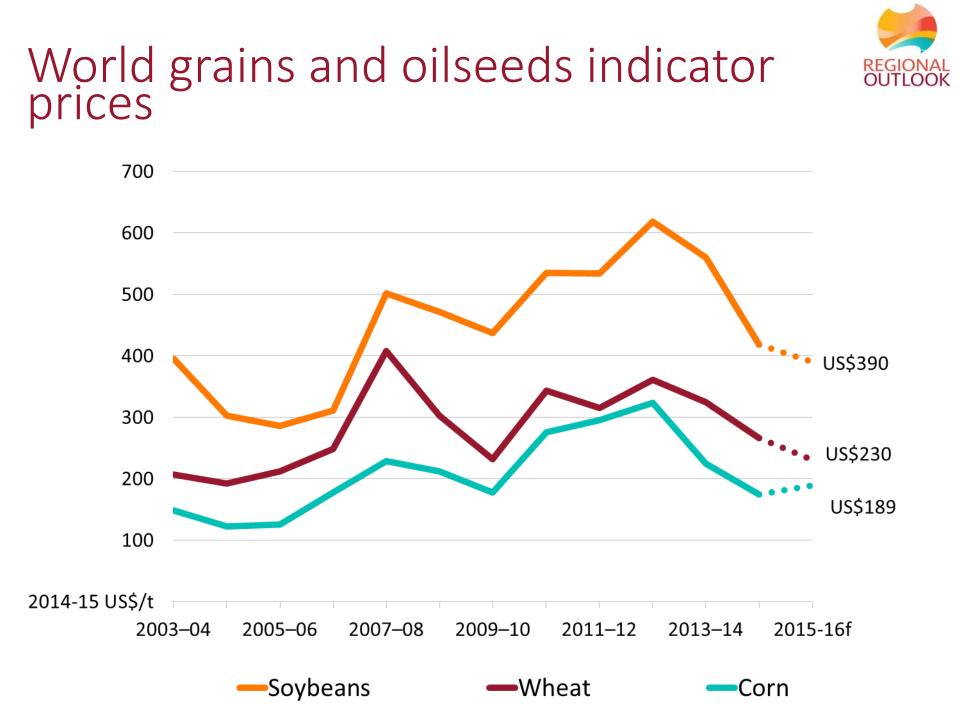

Australian Government

**Department of Agriculture, Fisheries and Forestry** ABARES



# Queensland commodity outlook

#### Caroline Gunning-Trant

Australian Bureau of Agricultural and Resource Economics and Sciences

29 July 2015



# Value of selected agricultural commodities



Fitzroy Region, 2012-13



Total GVP \$1 billion



# Real farm cash income, beef industry average per farm





### Australian beef cattle











#### Live cattle exports 11 months to May







#### Real farm cash income, grains industry average per farm



#### Lower layer soil moisture 13-19 July 2015







#### Upper layer soil moisture 13-19 July 2015



### Australian winter crop





### Australian cotton production





## Further information

- Agricultural Commodities
- Australian Crop Report
- About my region
- Agricultural Commodity Statistics

all available on the ABARES website



#### www.agriculture.gov.au/abares



#### QLD sugar production



# Value of selected agricultural commodities

Agricultural industries of the Fitzroy region









#### Impact of El Niño on crop production Winter crop production in eastern Australia





#### Indonesia Urban population to grow strongly



#### Indonesian food consumption









- Land availability
- Land degradat