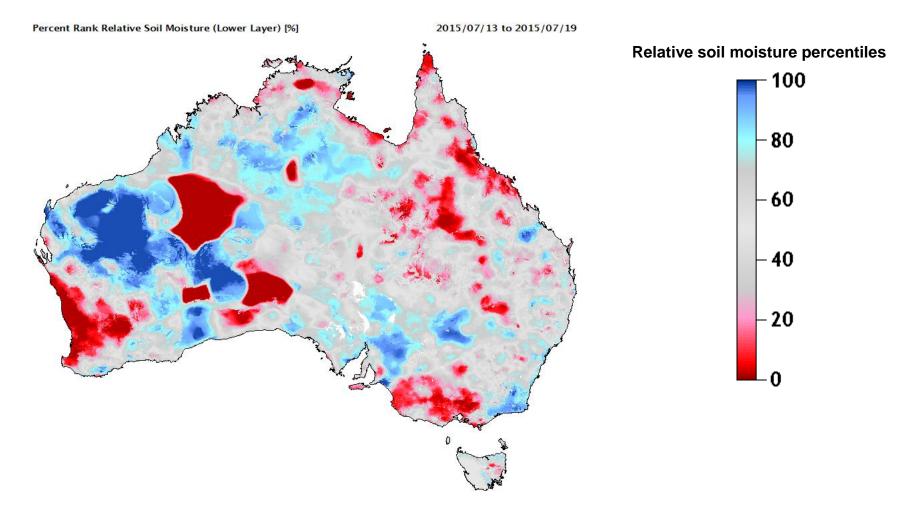

#### Lower layer soil moisture 13-19 July 2015

#### Impact of El Niño on crop production Winter crop production in eastern Australia