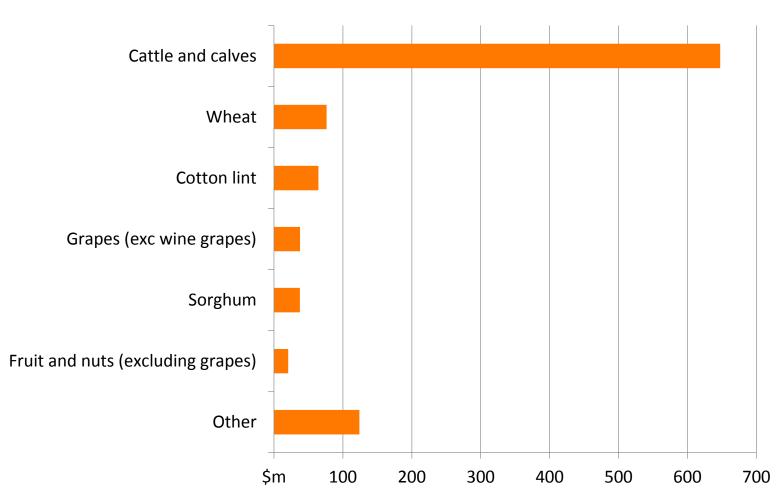

# Value of selected agricultural commodities

Fitzroy Region, 2012-13

Total GVP \$1 billion

# Value of selected agricultural commodities

Agricultural industries of the Fitzroy region