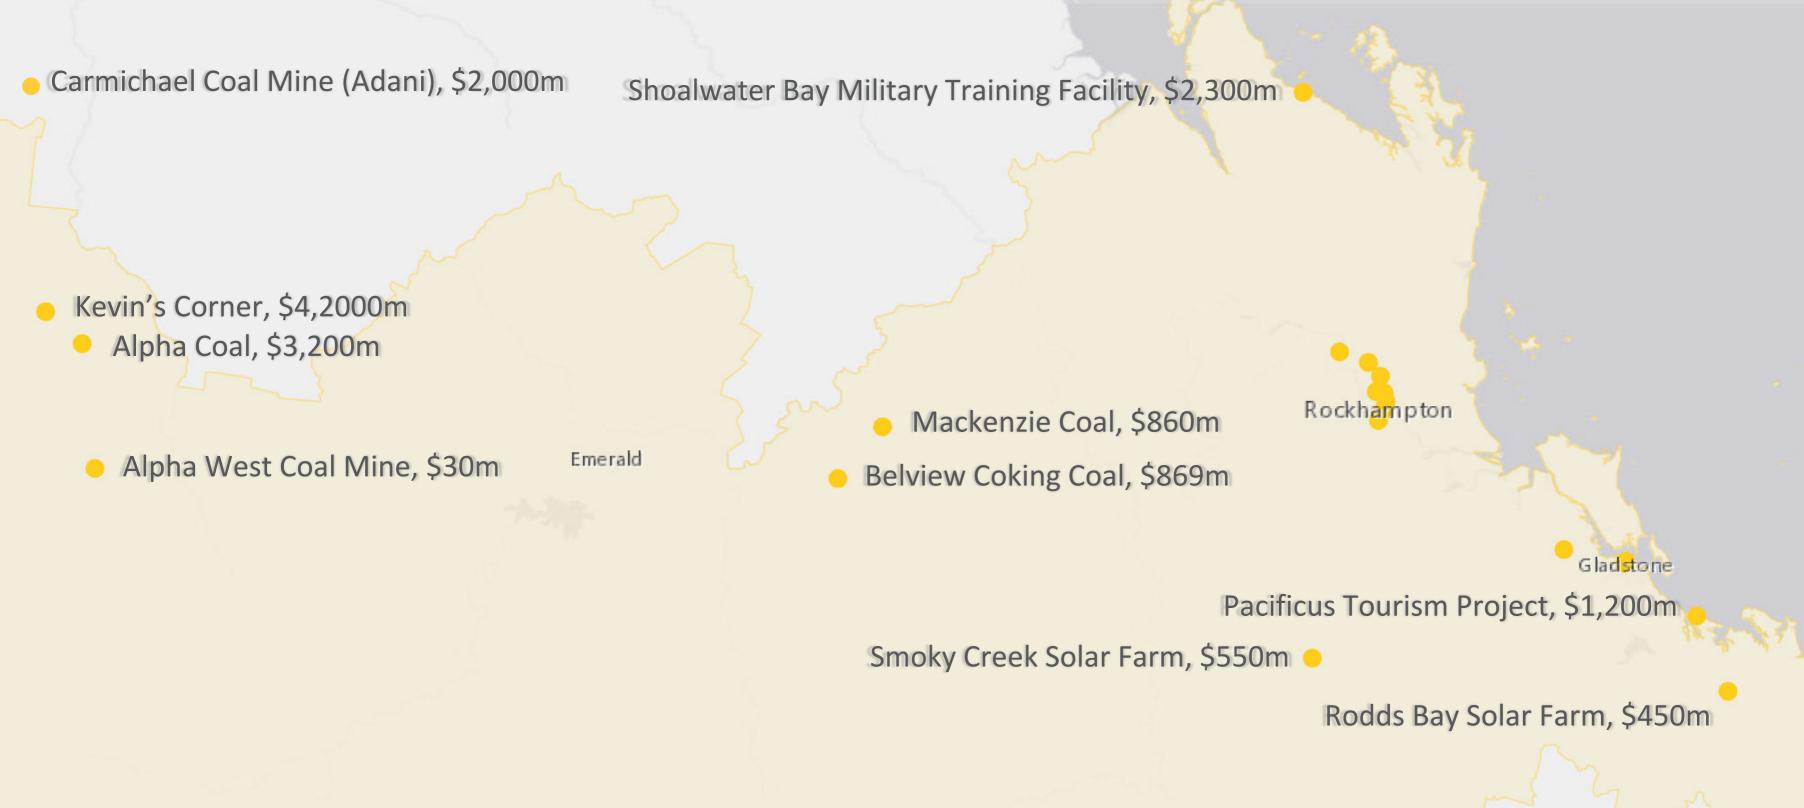

## Investment Pipeline Central Queensland

### Rookwood Weir, \$352m

## Investment Pipeline Rockhampton and Gladstone

- Capricornia Correctional Centre, \$145m
  - Rockhampton Northern Access Upgrade Masterplan, \$121m

#### Rockhampton Ring Road, \$1,500m

- Mines, Resources and Manufacturing School, \$30m
  - Great Keppel Island Resort, \$2,000m
- Rockhampton Art Gallery, \$31.5m
- Capricorn Hwy: Rockhampton Duaringa (Gracemere), \$75m

Aldoga Solar Farm, \$400m

East Shores – Gladstone Precinct Masterplan, \$30m Gladstone Energy and Ammonia Project, \$1,000m