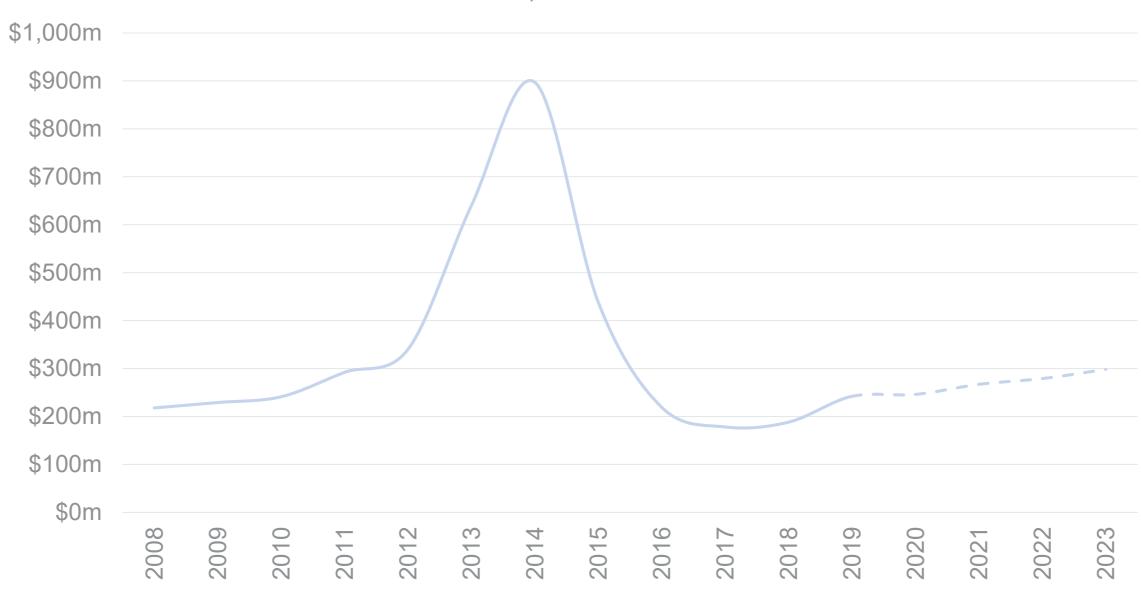

Investment Pipeline Central Queensland



### Rookwood Weir, \$352m

## Investment Pipeline Rockhampton and Gladstone

- Capricornia Correctional Centre, \$145m
  - Rockhampton Northern Access Upgrade Masterplan, \$121m

#### Rockhampton Ring Road, \$1,500m

- Mines, Resources and Manufacturing School, \$30m
  - Great Keppel Island Resort, \$2,000m
- Rockhampton Art Gallery, \$31.5m
- Capricorn Hwy: Rockhampton Duaringa (Gracemere), \$75m

Aldoga Solar Farm, \$400m

East Shores – Gladstone Precinct Masterplan, \$30m Gladstone Energy and Ammonia Project, \$1,000m



### **Construction Outlook**







### **Construction Outlook**







### Residential Outlook

#### Residential Construction Work Done, Central





### **Commercial Outlook**

#### Commercial Construction Work Done, Central





## **Engineering Outlook**





## A Labour Shortage Is Developing

Labour Balance, Central





## **Top 10 Trades**

Annual Trade Demand, 2020-23, Central





### **Apprentices and Trainees**







## CSC.

# Thank you

csq.org.au