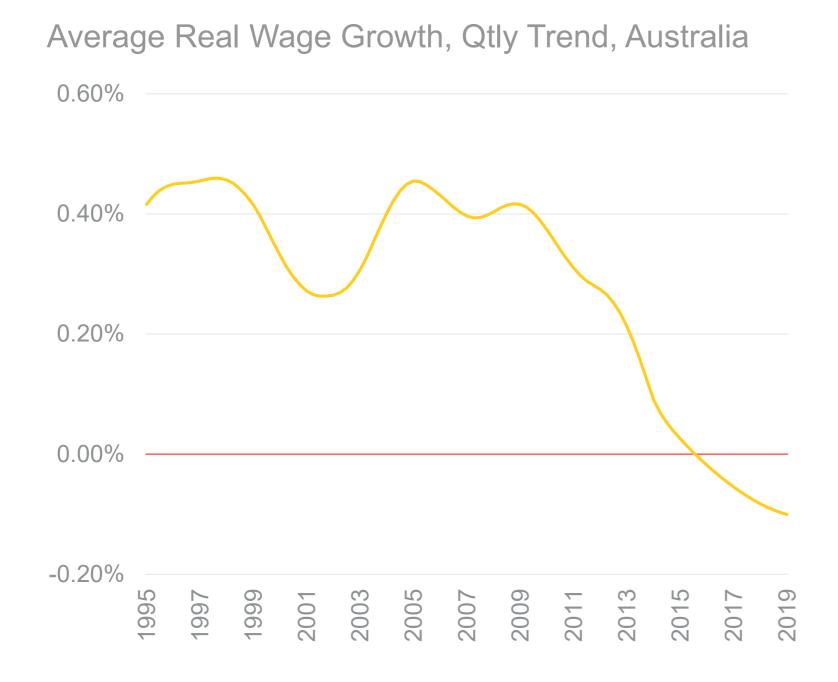

### **Economic Conditions**

Average Real Wage Growth, Qtly Trend, Australia

### **Economic Conditions**