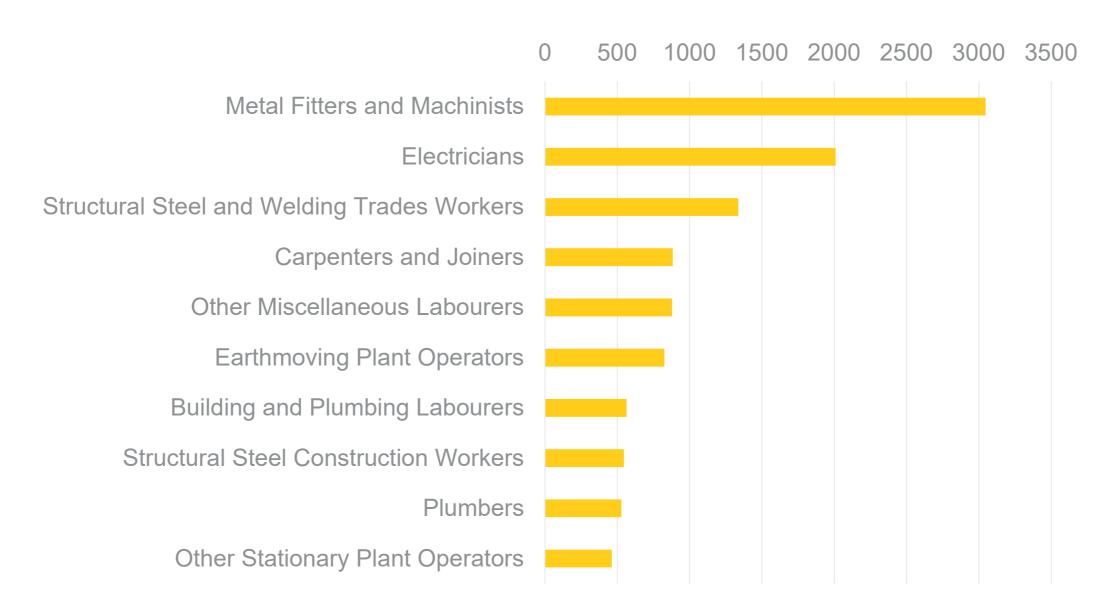

- Rockhampton Northern Access Upgrade Masterplan, \$121m

#### Rockhampton Ring Road, \$1,500m

- Mines, Resources and Manufacturing School, \$30m
  - Great Keppel Island Resort, \$2,000m
- Rockhampton Art Gallery, \$31.5m
- Capricorn Hwy: Rockhampton Duaringa (Gracemere), \$75m

Aldoga Solar Farm, \$400m

East Shores – Gladstone Precinct Masterplan, \$30m Gladstone Energy and Ammonia Project, \$1,000m



### **Construction Outlook**







### **Construction Outlook**







### Residential Outlook

#### Residential Construction Work Done, Central





### **Commercial Outlook**

#### Commercial Construction Work Done, Central





## **Engineering Outlook**





## A Labour Shortage Is Developing

Labour Balance, Central





## **Top 10 Trades**

Annual Trade Demand, 2020-23, Central





### **Apprentices and Trainees**







## CSC.

# Thank you

csq.org.au