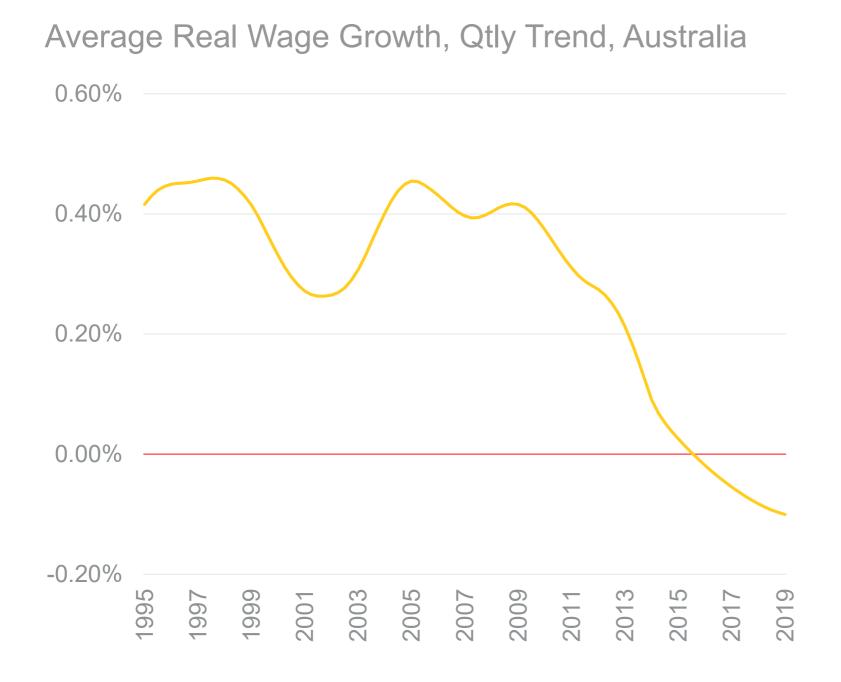

### **Economic Conditions**

Average Real Wage Growth, Qtly Trend, Australia

### **Economic Conditions**