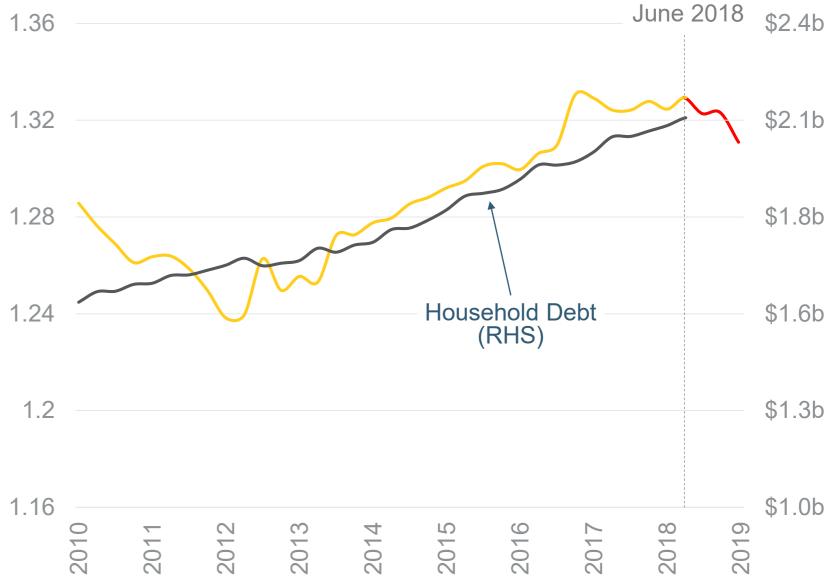

### Consumption-to-Wage Ratio, Qtly, Australia

### **Economic Conditions**

### What does it mean?

| Less of this                                  | More of this           |
|-----------------------------------------------|------------------------|
| Discretionary spending                        | Government consumption |
| Business investment                           | Public infrastructure  |
| <ul> <li>Private building activity</li> </ul> |                        |