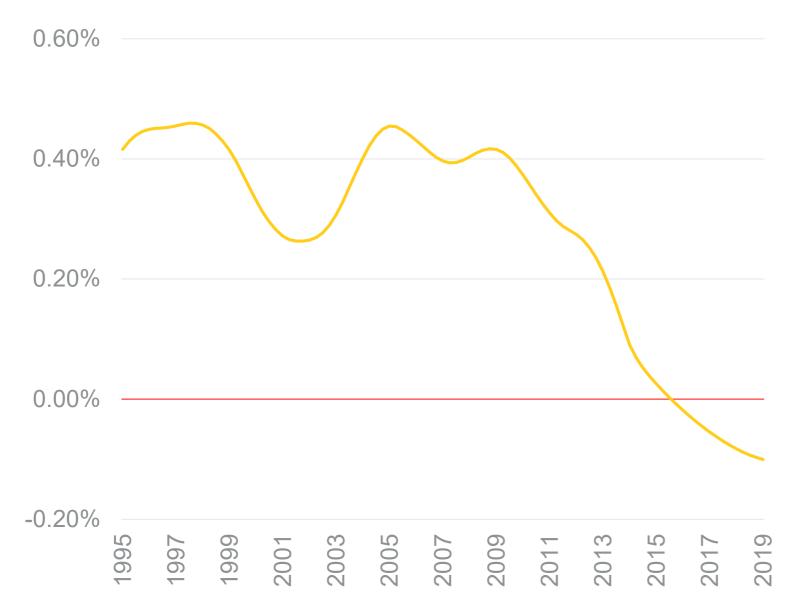

### **Economic Conditions**

Average Real Wage Growth, Qtly Trend, Australia

### **Economic Conditions**