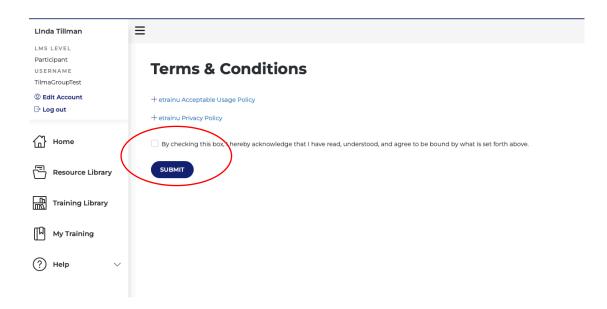

i. Review Terms and Conditions and click Submit

Step 2. Enrol in your regional program and commence the program

You will automatically be directed to the Queensland Welcomes You home page.

a. Take your time to read the information on this page and then click on the tile for your region from the 13 regional tiles.