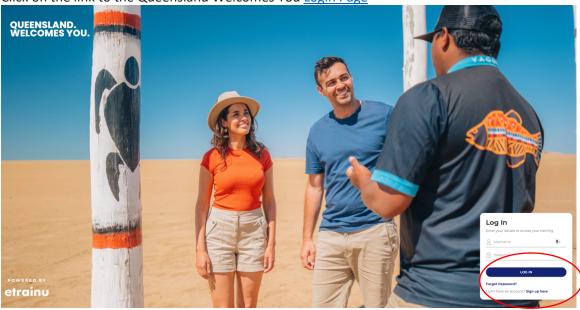

## Step 1. Set up an account

To register to set up your account in the etrainu Learning Management System for the Queensland Welcomes You initiative follow the steps below.

a. Click on the link to the Queensland Welcomes You Login Page