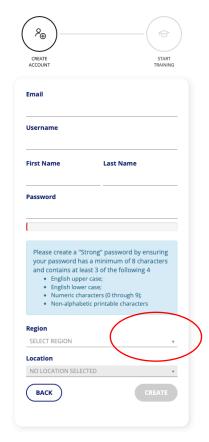

- b. Enter your name
- c. Enter a **username** (email address is ok or any name you want to use for the program)
- d. Enter your email address
- e. Enter a password
- f. Click on the **Region** drop down and **select Queensland**
- g. Click on the Location drop down and select your region
- h. Select Create