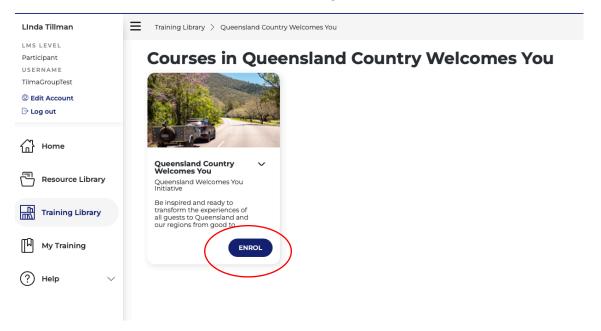

- b. After clicking your regional tile, you will be directed to the 'Training Library'.
- c. Click on the 'ENROL button' and you will be automatically taken into the 'My Training' section to commence the Welcomes You Program modules.