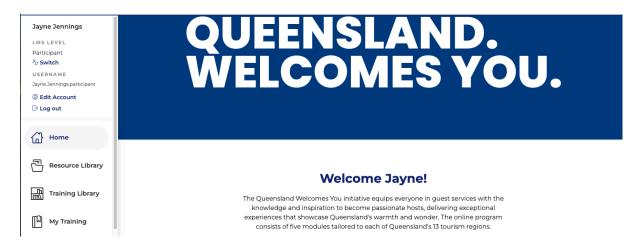

i. Review Terms and Conditions and click Submit

Step 2. Enrol in your regional program and commence the program

You will automatically be directed to the Queensland Welcomes You home page.

a. Take your time to read the information on this page and then click on the tile for your region from the 13 regional tiles.