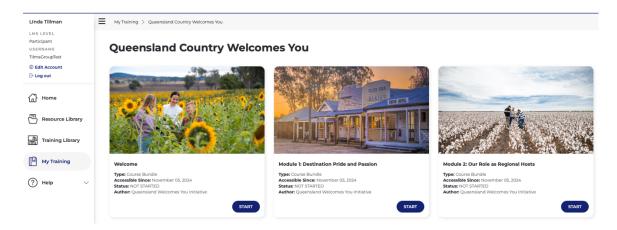

- b. After clicking your regional tile, you will be directed to the 'Training Library'.
- c. Click on the 'ENROL button' and you will be automatically taken into the 'My Training' section to commence the Welcomes You Program modules.