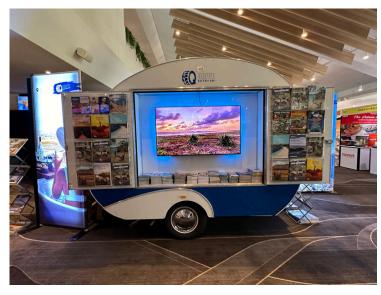

# Feedback

- We managed to secure a great location on the ground floor of the JR Fleming building. We had a great flow of traffic from multiple directions.
- Very busy first day of the show (Tuesday).
- Spoke to Jayco team, they
   advised that the number of sales
   were down but more high end
   motorhomes and caravans selling
   to high income demographic.
- Many road-trippers interested in whole state itineraries. Generally up through outback and return down coastal road. Keen to receive one of everything.
- Mini intro brochure packs were trialled (Caravan QLD / Drive QLD / DNQ Map / Drive Inland).
   Extremely popular then questioned where they were travelling and gave more specific destination brochures.
- June/July looking to be a busy Winter for QLD for whole of state. Road-trippers planning a later date for trips to the tip. Waiting for the region and roads to dry up.
- Many questions on weather and road conditions.