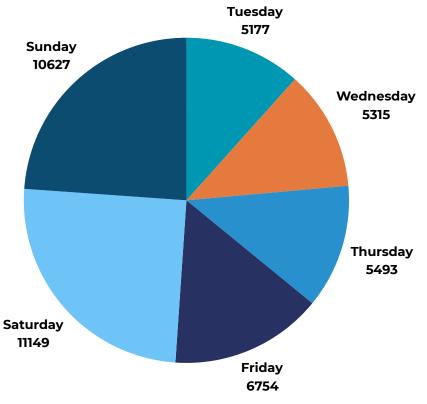

# Attendance

The total attendance number for NSW 2024 show is **44,515** 

| 2024 | 44,515 |
|------|--------|
| 2023 | 47,757 |
| 2022 | 48,461 |
| 2021 | 61,595 |