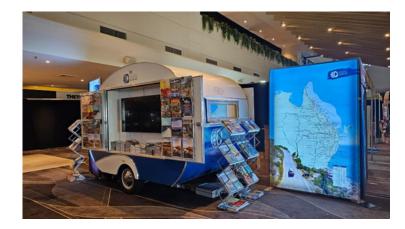

# Feedback

- We managed to secure a great location on the ground floor of the JR Fleming building. We had a great flow of traffic from multiple directions.
- Very busy first day of the show (Tuesday).
- Spoke to Jayco team, they
   advised that the number of sales
   were down but more high end
   motorhomes and caravans selling
   to high income demographic.
- Many road-trippers interested in whole state itineraries. Generally up through outback and return down coastal road. Keen to receive one of everything.
- Mini intro brochure packs were trialled (Caravan QLD / Drive QLD / DNQ Map / Drive Inland).
   Extremely popular then questioned where they were travelling and gave more specific destination brochures.
- June/July looking to be a busy Winter for QLD for whole of state. Road-trippers planning a later date for trips to the tip. Waiting for the region and roads to dry up.
- Many questions on weather and road conditions.