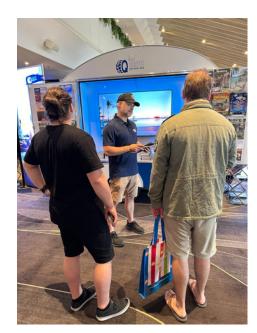

# Feedback

- We managed to secure a great location on the ground floor of the JR Fleming building. We had a great flow of traffic from multiple directions.
- Very busy first day of the show (Tuesday).
- Spoke to Jayco team, they
   advised that the number of sales
   were down but more high end
   motorhomes and caravans selling
   to high income demographic.
- Many road-trippers interested in whole state itineraries. Generally up through outback and return down coastal road. Keen to receive one of everything.
- Mini intro brochure packs were trialled (Caravan QLD / Drive QLD / DNQ Map / Drive Inland).
   Extremely popular then questioned where they were travelling and gave more specific destination brochures.
- June/July looking to be a busy Winter for QLD for whole of state. Road-trippers planning a later date for trips to the tip. Waiting for the region and roads to dry up.
- Many questions on weather and road conditions.

# Feedback Cont.

- Lots of questions asking about other states. NT and WA upstairs. NSW, SA and TAS not represented. Fraser Coast had their own stand upstairs.
- Highlighted areas were:
   Carnarvon Gorge, Central
   Queensland, Outback, Longreach,
   Winton, Dinosaur trail, Airlie
   Beach, Yeppoon, Savannah Way,
   The Tip, Cairns, Hervey Bay,
- Dog friendly parks and tours
- Safe swimming spots (away from crocs).
- Festival and event enquiries
- A lot of enquiries about 'free camps'. We do not provide that information.
- Many international guests, Asian (Chinese), Indian, Japanese.
- Engagement was mixed. Some happy to chat and others just wanted to collect brochures for research.
- Great DQ team bonding with our daily morning 'stretches'. We even had other stands joining in!