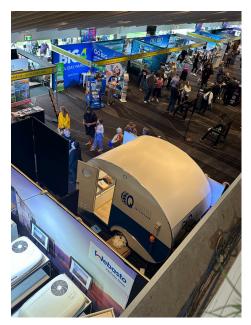

# Attendance

The total attendance number for NSW 2024 show is **44,515** 

| 2024 | 44,515 |
|------|--------|
| 2023 | 47,757 |
| 2022 | 48,461 |
| 2021 | 61,595 |

# Feedback

- We managed to secure a great location on the ground floor of the JR Fleming building. We had a great flow of traffic from multiple directions.
- Very busy first day of the show (Tuesday).
- Spoke to Jayco team, they
   advised that the number of sales
   were down but more high end
   motorhomes and caravans selling
   to high income demographic.
- Many road-trippers interested in whole state itineraries. Generally up through outback and return down coastal road. Keen to receive one of everything.
- Mini intro brochure packs were trialled (Caravan QLD / Drive QLD / DNQ Map / Drive Inland).
   Extremely popular then questioned where they were travelling and gave more specific destination brochures.
- June/July looking to be a busy Winter for QLD for whole of state. Road-trippers planning a later date for trips to the tip. Waiting for the region and roads to dry up.
- Many questions on weather and road conditions.