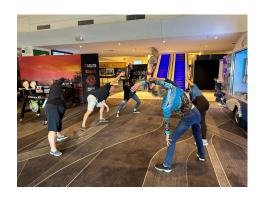

# Feedback Cont.

- Lots of questions asking about other states. NT and WA upstairs. NSW, SA and TAS not represented. Fraser Coast had their own stand upstairs.
- Highlighted areas were:
   Carnarvon Gorge, Central
   Queensland, Outback, Longreach,
   Winton, Dinosaur trail, Airlie
   Beach, Yeppoon, Savannah Way,
   The Tip, Cairns, Hervey Bay,
- Dog friendly parks and tours
- Safe swimming spots (away from crocs).
- Festival and event enquiries
- A lot of enquiries about 'free camps'. We do not provide that information.
- Many international guests, Asian (Chinese), Indian, Japanese.
- Engagement was mixed. Some happy to chat and others just wanted to collect brochures for research.
- Great DQ team bonding with our daily morning 'stretches'. We even had other stands joining in!